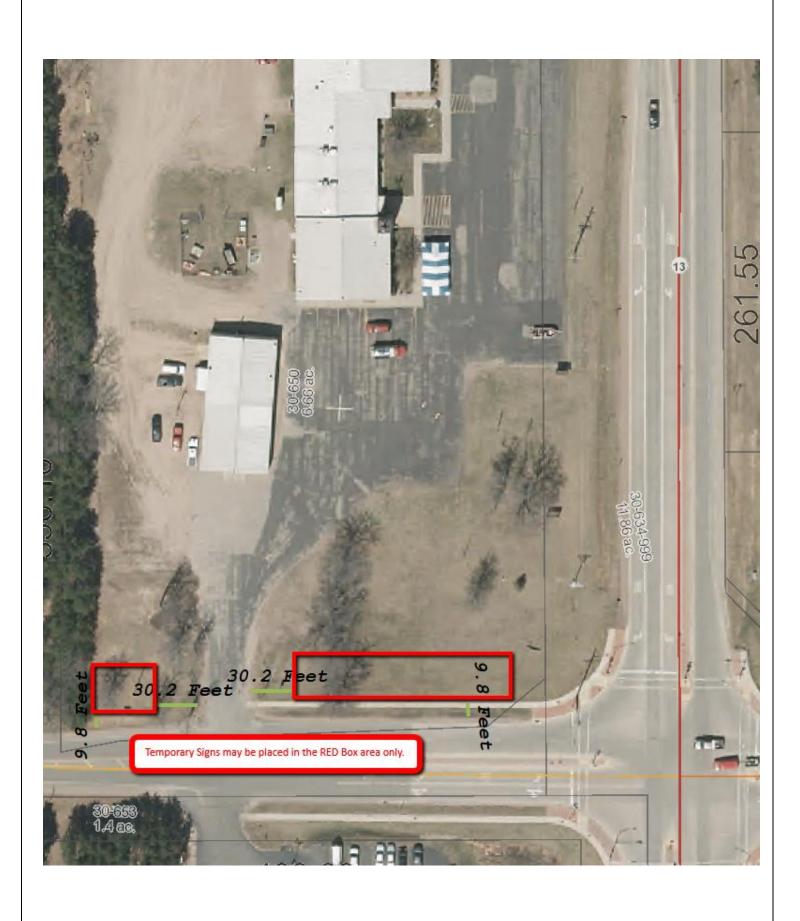

 $*See\ Attached\ Map\ of\ Appropriate\ Location\ for\ Temporary\ Sign\ Placement\ on\ Town\ Hall\ Property.$ 